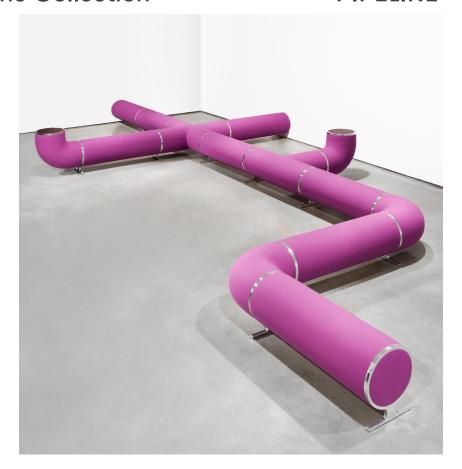

#### Harry Allen, 2010

Pipeline is a group seating system utilizing several components; 4' pipe section, cross connector, t-connector and an elbow that can be also positioned upright to use as a table. Units are upholstered with poly-urethane foam over Medex. Legs are semi-polished aluminum.

Straight pipe: 48"w X 16"dia X 19 3/4"sh

Cross connector: 48"w X 48"I T-connector: 48"w X 32"l Elbow connector: 24"w X 24"l Elbow table: 24"w X 28 3/4"h

200 Lexington Ave. T  $212 \rightarrow 925 \rightarrow 6171$ F 212 → 925 → 2273 Dune-NY.com