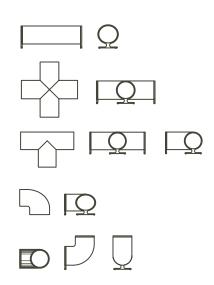

#### Harry Allen, 2010

Pipeline is a group seating system utilizing several components; 4' pipe section, cross connector, t-connector and an elbow that can be also positioned upright to use as a table. Units are upholstered with poly-urethane foam over Medex. Legs are semi-polished aluminum.

Straight pipe: 48"w X 16"dia X 19 3/4"sh

Cross connector: 48"w X 48"I T-connector: 48"w X 32"l Elbow connector: 24"w X 24"l Elbow table: 24"w X 28 3/4"h

200 Lexington Ave. T  $212 \rightarrow 925 \rightarrow 6171$ F 212 → 925 → 2273 Dune-NY.com