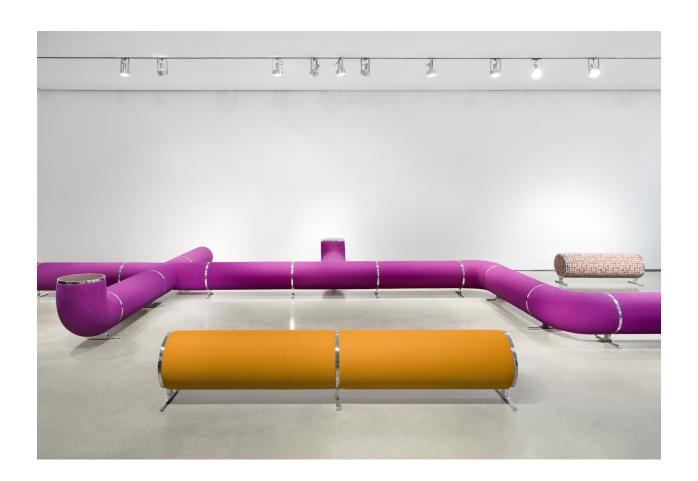

#### Harry Allen, 2010

Pipeline is a group seating system utilizing several components; 4' pipe section, cross connector, t-connector and an elbow that can be also positioned upright to use as a table. Units are upholstered with poly-urethane foam over Medex. Legs are semi-polished aluminum.

Straight pipe: 48"w X 16"dia X 19 3/4"sh

Cross connector: 48"w X 48"I T-connector: 48"w X 32"l Elbow connector: 24"w X 24"l Elbow table: 24"w X 28 3/4"h

200 Lexington Ave. T  $212 \rightarrow 925 \rightarrow 6171$ F 212 → 925 → 2273 Dune-NY.com