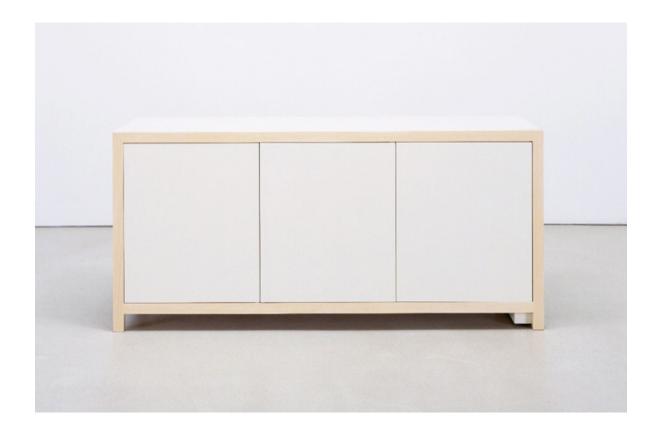

## **LEMANS**

Jeffrey Bernett, 2000

A.V. Cabinet/desk in plastic laminate, wood veneer, satin or hi-gloss poly-urethane. Solid wood frame and legs. Top slides to create worksurface. Interior composed of: right door contains one file drawer and two smaller drawers. Center and left doors contain one adjustable shelf.

60"w X 24"d X 28"h Fully extended: 99 1/2"w Custom sizes and configurations available.

Dune Showroom 200 Lexington Ave. T  $212 \rightarrow 925 \rightarrow 6171$ Suite 100 NY, NY 10016

F 212 → 925 → 2273 Dune-NY.com