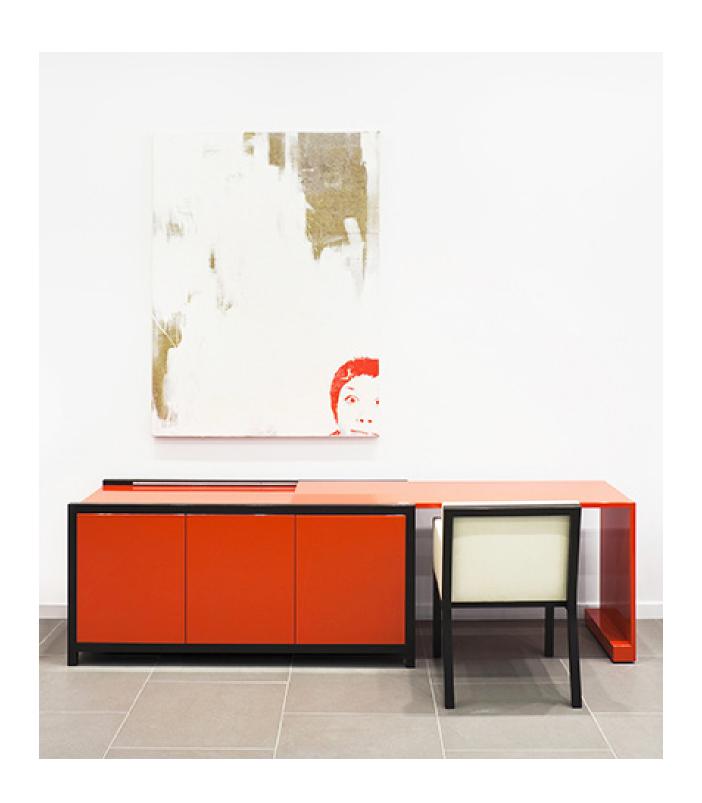

## **LEMANS**

Jeffrey Bernett, 2000

A.V. Cabinet/desk in plastic laminate, wood veneer, satin or hi-gloss poly-urethane. Solid wood frame and legs. Top slides to create worksurface. Interior composed of: right door contains one file drawer and two smaller drawers. Center and left doors contain one adjustable shelf.

60"w X 24"d X 28"h Fully extended: 99 1/2"w Custom sizes and configurations available.

Dune Showroom 200 Lexington Ave. T  $212 \rightarrow 925 \rightarrow 6171$ Suite 100 NY, NY 10016

F 212 → 925 → 2273 Dune-NY.com