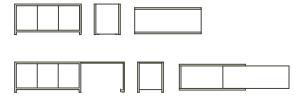

## **LEMANS**

Jeffrey Bernett, 2000

A.V. Cabinet/desk in plastic laminate, wood veneer, satin or hi-gloss poly-urethane. Solid wood frame and legs. Top slides to create worksurface. Interior composed of: right door contains one file drawer and two smaller drawers. Center and left doors contain one adjustable shelf.

60"w X 24"d X 28"h Fully extended: 99 1/2"w Custom sizes and configurations available.

Dune Showroom 200 Lexington Ave. T  $212 \rightarrow 925 \rightarrow 6171$ Suite 100 NY, NY 10016

F 212 → 925 → 2273 Dune-NY.com